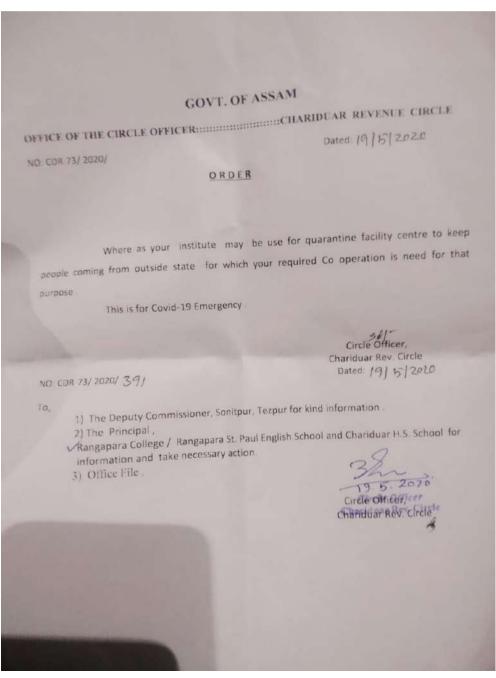

×

**Opening of the News of Rangapara College Quarantine Centre was published in the Assamese & Hindi News Papers of Assam Dated-21 May, 2020** 

Date:05/08/2020

No.SON.Health.01/2020/COVID-19/2020/49 ORDER