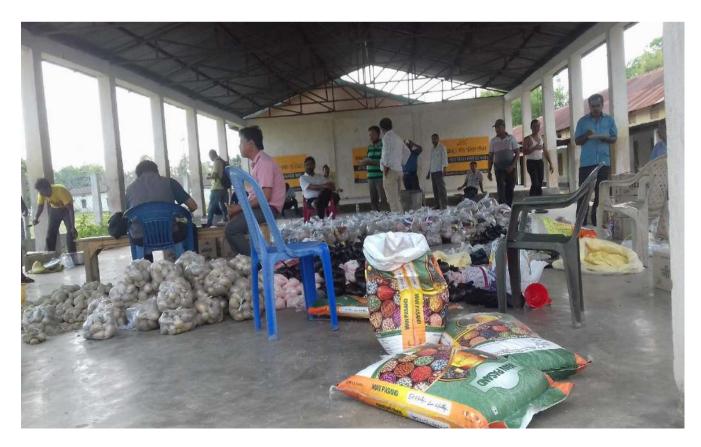

**Extension activities during Covid-19 Pandemic** 

Rangapara College reaches the community in times of need and crisis. During the time of COVID-19Pandemic faculty and the students of the college tried their best to extend their helping hands to the needy people of neighbourhood community by different ways. In this respect apart from the NSS Unit of the college, the faculty and students of the college performed their best to help the poor people of the community who became jobless. The college authority consented for using the college asQuarantine facility Centre and the faculties were engaged in various duties during this period of crisis.