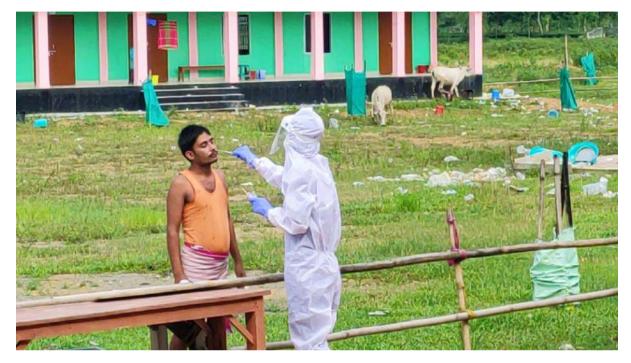

**Extension activities during Covid-19 Pandemic** 

Rangapara College reaches the community in times of need and crisis. During the time of COVID-19Pandemic faculty and the students of the college tried their best to extend their helping hands to the needy people of neighbourhood community by different ways. In this respect apart from the NSS Unit of the college, the faculty and students of the college performed their best to help the poor people of the community who became jobless. The college authority consented for using the college asQuarantine facility Centre and the faculties were engaged in various duties during this period of crisis.