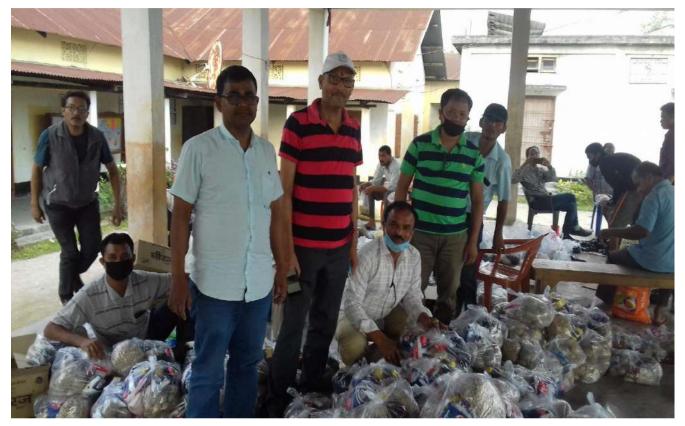

**Extension activities during Covid-19 Pandemic** 

Rangapara College reaches the community in times of need and crisis. During the time of COVID-19Pandemic faculty and the students of the college tried their best to extend their helping hands to the needy people of neighbourhood community by different ways. In this respect apart from the NSS Unit of the college, the faculty and students of the college performed their best to help the poor people of the community who became jobless. The college authority consented for using the college asQuarantine facility Centre and the faculties were engaged in various duties during this period of crisis.