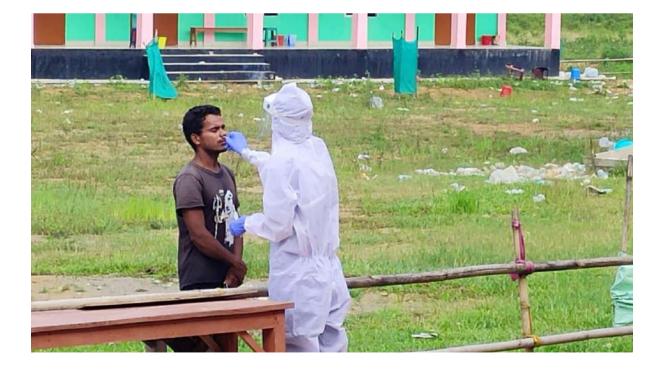

**Extension activities during Covid-19 Pandemic** 

Rangapara College reaches the community in times of need and crisis. During the time of COVID-19Pandemic faculty and the students of the college tried their best to extend their helping hands to the needy people of neighbourhood community by different ways. In this respect apart from the NSS Unit of the college, the faculty and students of the college performed their best to help the poor people of the community who became jobless. The college authority consented for using the college asQuarantine facility Centre and the faculties were engaged in various duties during this period of crisis.

×

**Opening of the News of Rangapara College Quarantine Centre was published in the Assamese & Hindi News Papers of Assam Dated-21 May, 2020** 

Date:05/08/2020

No.SON.Health.01/2020/COVID-19/2020/49 ORDER