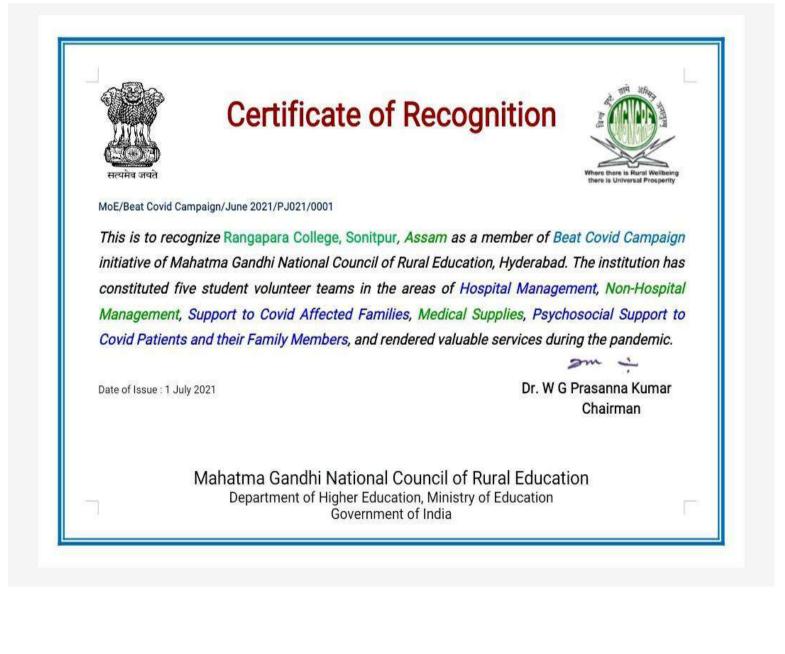

**Extension activities during Covid-19 Pandemic** 

Rangapara College reaches the community in times of need and crisis. During the time of COVID-19Pandemic faculty and the students of the college tried their best to extend their helping hands to the needy people of neighbourhood community by different ways. In this respect apart from the NSS Unit of the college, the faculty and students of the college performed their best to help the poor people of the community who became jobless. The college authority consented for using the college asQuarantine facility Centre and the faculties were engaged in various duties during this period of crisis.